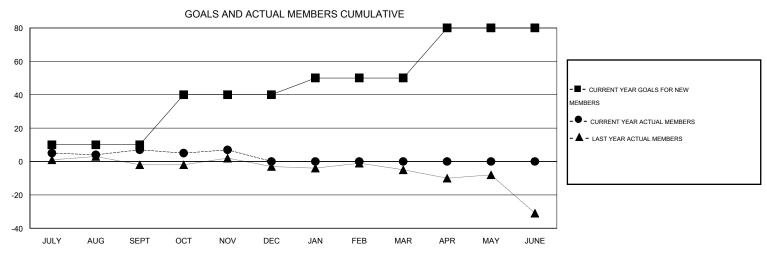

## **LOCATION ENGLAND**

GMT CA 4

|                             |                  | Clubs     |                  |                  | Members                     |                    |                                     |                    |                  |  |
|-----------------------------|------------------|-----------|------------------|------------------|-----------------------------|--------------------|-------------------------------------|--------------------|------------------|--|
| RESULTS FOR 2015-2016       |                  |           |                  |                  | RESULTS FOR 2015-2016       |                    |                                     |                    |                  |  |
| QUARTER                     | NEW CLUB<br>GOAL | NEW CLUBS | DROPPED<br>CLUBS | NET<br>GAIN/LOSS | QUARTER                     | NEW MEMBER<br>GOAL | CHARTER AND<br>NEW MEMBERS<br>ADDED | DROPPED<br>MEMBERS | NET<br>GAIN/LOSS |  |
| JULY/AUG/SEPT               | 0                | 0         | 0                | 0                | JULY/AUG/SEPT               | 10                 | 34                                  | 27                 | 7                |  |
| OCT/NOV/DEC                 | 1                | 0         | 0                | 0                | OCT/NOV/DEC                 | 30<br>10           | 18<br>0                             | 18<br>0            | 0                |  |
| JAN/FEB/MAR<br>APR/MAY/JUNE | 1                | 0         | 0                | 0                | JAN/FEB/MAR<br>APR/MAY/JUNE | 30                 | 0                                   | 0                  | 0                |  |